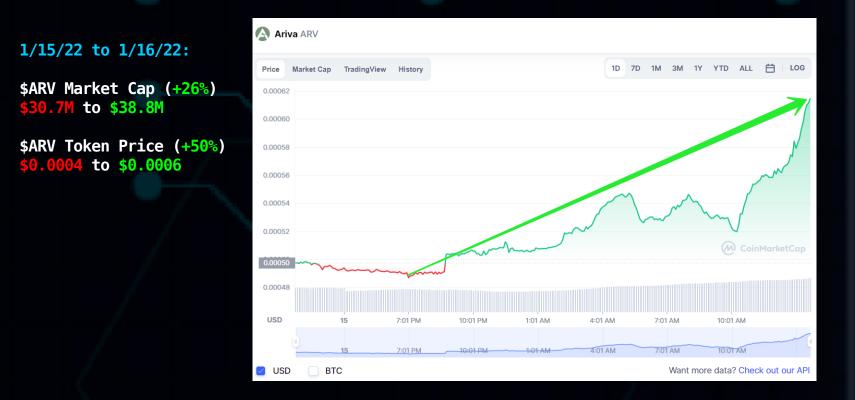

#### Our TV Marketing Affect On \$PYR:

1/15/22 \$ARV was @ \$0.0004. On 1/9/22 Ariva was on Newsmax at 10am EST, by 430pm EST \$ARV went to \$0.0006 by 430pm EST (50% increase).

#### 1/8/22 to 1/12/22:

\$PYR Market Cap (+40%)
\$212.25M to \$297.15M

\$PYR Token Price (+37.5%)
\$10.69 to \$14.70