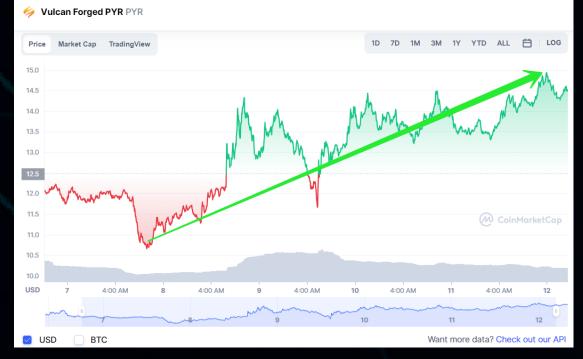

#### Our TV Marketing Affect On \$PYR:

1/8/22 \$PYR was @ **\$10.69**. On **1/9/22** Forged was on Newsmax and \$PYR went to **\$14.70 by** 1/12/22 (37.5% increase).

#### 1/8/22 to 1/12/22:

\$PYR Market Cap (+40%)
\$212.25M to \$297.15M

\$PYR Token Price (+37.5%)
\$10.69 to \$14.70