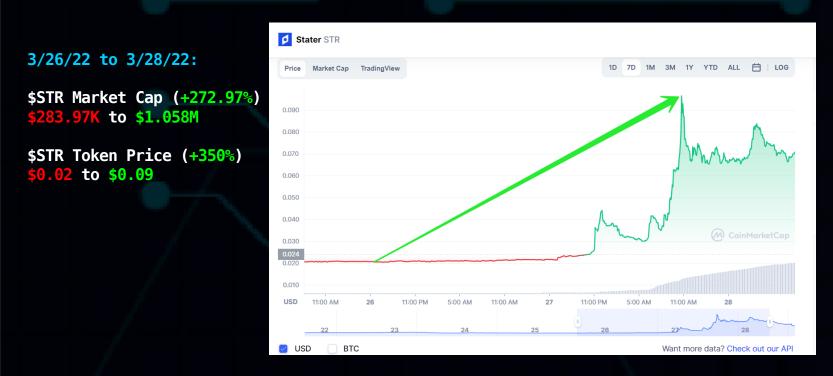

#### Our TV Marketing Affect On \$STR:

**3/26/22** \$STR was @ **\$0.02**. On **3/27/22** Stater was on Newsmax & FOX Business 3/28/22 resulting \$STR going to **\$0.09 by 3/28/22** (**350% increase**).