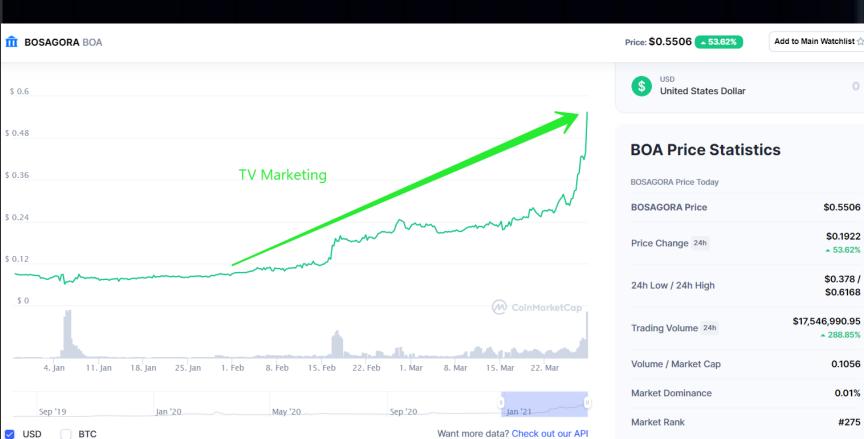

#### Our TV Marketing Affect On \$BOA:

We broadcast them on KRON, FOX Business, Bloomberg, Newsmax & RNN and between Feb 27th 2021 through March 15th. When they singed with us they were @ \$0.08 and as of March 28th they are now at \$0.55.

#### FOX, Bloomberg, Newsmax, RNN, KRON4:

Market Cap (+569%)

Token Price (+587%)

24 Hour Trade Volume (+23,260%)