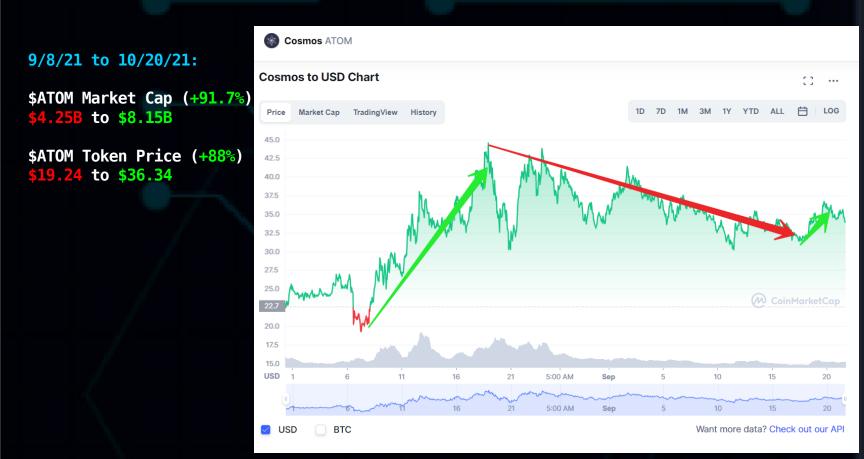

**9/8/21** \$ATOM was @ **\$19.24**. By **9/19/21** Cosmos was on Bloomberg & Newsmax and \$ATOM went to **\$44.54** (**131.5% increase**).By **10/18/21** \$ATOM corrected to **\$31.53**. By **10/20/21** Cosmos was on FOX Business and Newsmax for a 2nd time and \$ATOM went back up to **\$36.34** (**14% increase**).